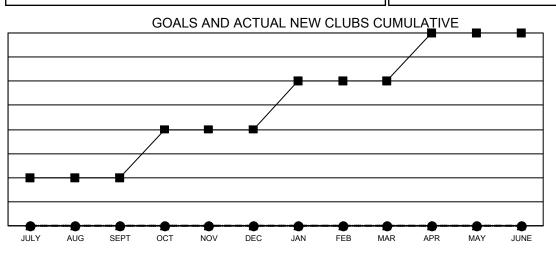

## GAT MONTHLY MEMBERSHIP PROGRESS REPORT

**Multiple District 36** 

Results as of: 8/31/2020

LOCATION: OREGON

| Clubs                 |               |           |               | Members               |                           |                         |                                                    |  |  |
|-----------------------|---------------|-----------|---------------|-----------------------|---------------------------|-------------------------|----------------------------------------------------|--|--|
| RESULTS FOR 2020-2021 |               |           |               | RESULTS FOR 2020-2021 |                           |                         |                                                    |  |  |
| QUARTER               | NEW CLUB GOAL | NEW CLUBS | DROPPED CLUBS | QUARTER               | MEMBER GROWTH NET<br>GOAL | MEMBER GROWTH<br>ACTUAL | DROPPED<br>MEMBERS ACTUAL<br>(including transfers) |  |  |
| JULY/AUG/SEPT         | 1             | 0         | 1             | JULY/AUG/SEF          | ът 30                     | 51                      | 93                                                 |  |  |
| OCT/NOV/DEC           | 1             | 0         | 0             | OCT/NOV/DEC           | 35                        | 0                       | 0                                                  |  |  |
| JAN/FEB/MAR           | 1             | 0         | 0             | JAN/FEB/MAR           | 45                        | 0                       | 0                                                  |  |  |
| APR/MAY/JUNE          | 1             | 0         | 0             | APR/MAY/JUNI          | E 105                     | 0                       | 0                                                  |  |  |