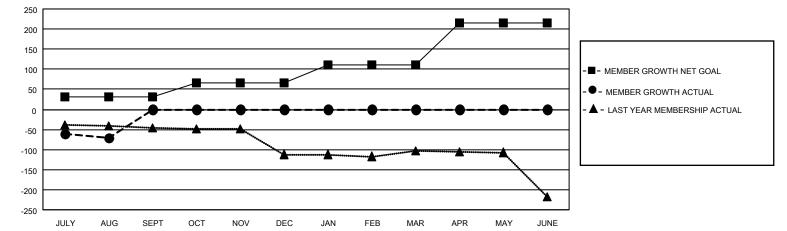

## GAT MONTHLY MEMBERSHIP PROGRESS REPORT

**Multiple District 36** 

Results as of: 8/31/2020

LOCATION: OREGON

| Clubs                 |               |           |               | Members               |                           |                         |                                                    |  |  |
|-----------------------|---------------|-----------|---------------|-----------------------|---------------------------|-------------------------|----------------------------------------------------|--|--|
| RESULTS FOR 2020-2021 |               |           |               | RESULTS FOR 2020-2021 |                           |                         |                                                    |  |  |
| QUARTER               | NEW CLUB GOAL | NEW CLUBS | DROPPED CLUBS | QUARTER               | MEMBER GROWTH NET<br>GOAL | MEMBER GROWTH<br>ACTUAL | DROPPED<br>MEMBERS ACTUAL<br>(including transfers) |  |  |
| JULY/AUG/SEPT         | 1             | 0         | 1             | JULY/AUG/SEF          | ът 30                     | 51                      | 93                                                 |  |  |
| OCT/NOV/DEC           | 1             | 0         | 0             | OCT/NOV/DEC           | 35                        | 0                       | 0                                                  |  |  |
| JAN/FEB/MAR           | 1             | 0         | 0             | JAN/FEB/MAR           | 45                        | 0                       | 0                                                  |  |  |
| APR/MAY/JUNE          | 1             | 0         | 0             | APR/MAY/JUNI          | E 105                     | 0                       | 0                                                  |  |  |